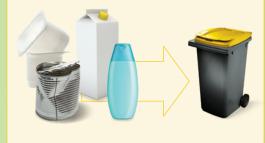

# LIGHTWEIGHT PACKAGING

- Packaging made from plastic and aluminium
- Plastic foils

- Beverage and milk cartons
- Jars and tins